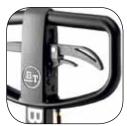

#### Truck features:

- Unique option for heavy duty applications an easy positioning.
- A connection between the tow bar and the steering wheels transfers the force from the pump stroke to the wheel to get the truck started.
- The Quick Lift is the best ergonomic choice, because the number of pump strokes are reduced.
- · With over load limitation you protect the truck floors from being over loaded.
- This unique Pro Lifter pump can be assembled on any length or width on a LHM230 including reel drum handling.
- · Intended for indoor applications.
- This product has been environmentally declared.