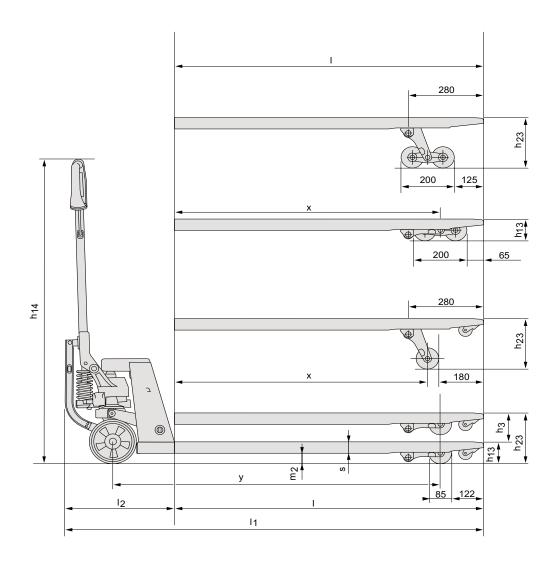

#### Hand pallet truck

| Truck specifications |      |                                                                                                                |                                | LHM230P |                              |
|----------------------|------|----------------------------------------------------------------------------------------------------------------|--------------------------------|---------|------------------------------|
| TI UCK S             | 1.1  | Manufacturer                                                                                                   |                                |         | BT                           |
| Identification       | 1.2  | Manufacturer's type designation                                                                                |                                |         | LHM230P                      |
|                      | 1.4  | Operator type                                                                                                  |                                |         | Hand                         |
|                      | 1.5  | Load capacity/rated load                                                                                       | Q(t)                           | kg      | 2300                         |
|                      | 1.6  | Load centre distance                                                                                           | C                              | mm      | 600                          |
|                      | 1.8  | Load distance, front axle to fork face                                                                         | x                              | mm      | 945 1)                       |
|                      | 1.9  | Wheelbase                                                                                                      | y                              | mm      | 1170 1)                      |
| Weight               | 2.1  | Service weight                                                                                                 | ,                              | kg      | 75                           |
|                      | 2.2  | Axle load, with load, drive/castor/fork wheel                                                                  |                                | kg      | 375/805                      |
|                      | 2.3  | Axle load, without load, drive/castor/fork wheel                                                               |                                | kg      | 20/10                        |
| Wheels               | 3.1  | Steer/fork wheels: Powerthane (Po), Steel (S), Nylon (N), Polyurethane (P), Rubber (R), Rubber antistatic (Ra) |                                | J       | Po, Ra / Po, S, N, P         |
|                      | 3.2  | Wheel size, front                                                                                              |                                |         | 175x60                       |
|                      | 3.3  | Wheel size, rear                                                                                               |                                |         | 85x100 / 85x75 <sup>2)</sup> |
|                      | 3.5  | Wheels, number front/rear (x=driven wheels)                                                                    |                                |         | 2/2 or 2/4 <sup>2)</sup>     |
|                      | 3.6  | Track width, front                                                                                             | b <sub>10</sub>                | mm      | 148                          |
|                      | 3.7  | Track width, rear                                                                                              | b <sub>11</sub>                | mm      | 364                          |
| Dimensions           | 4.4  | Lift                                                                                                           | h <sub>3</sub>                 | mm      | 115                          |
|                      |      | Lift height                                                                                                    | h <sub>23</sub>                | mm      | 200                          |
|                      | 4.9  | Height of tiller in drive position, min./max.                                                                  | h <sub>14</sub>                | mm      | 1220                         |
|                      | 4.15 | Height, lowered                                                                                                | h <sub>13</sub>                | mm      | 85                           |
|                      | 4.19 | Overall length                                                                                                 | I <sub>1</sub>                 | mm      | 1575                         |
|                      | 4.20 | Length to face of forks                                                                                        |                                | mm      | 415                          |
|                      | 4.21 | Overall width                                                                                                  | b <sub>1/</sub> b <sub>2</sub> | mm      | 520/685 <sup>3)</sup>        |
|                      | 4.22 | Fork dimensions                                                                                                | s/e/l                          | mm      | 45/156/1150 <sup>4)</sup>    |
|                      | 4.25 | Width over forks                                                                                               | b <sub>5</sub>                 | mm      | 520/685 <sup>3)</sup>        |
|                      | 4.32 | Ground clearance, centre of wheelbase                                                                          | m <sub>2</sub>                 | mm      | 40                           |
|                      | 4.33 | Aisle width for pallets 1000 x 1200 crossways                                                                  | A <sub>st</sub>                | mm      | 1525 <sup>1)</sup>           |
|                      | 4.34 | Aisle width for pallets 800 x 1200 lengthways                                                                  | A <sub>st</sub>                | mm      | 1725 <sup>1)</sup>           |
|                      | 4.35 | Turning radius                                                                                                 | Wa                             | mm      | 1370 1)                      |

### **Dimensional drawings**