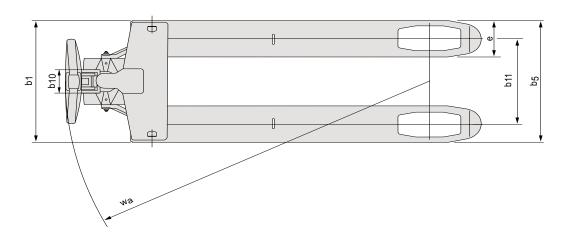

#### Hand pallet truck

| Truck specifications |      |                                                                                                                |                                | LHM230P |                              |
|----------------------|------|----------------------------------------------------------------------------------------------------------------|--------------------------------|---------|------------------------------|
| TI UCK S             | 1.1  | Manufacturer                                                                                                   |                                |         | BT                           |
| Identification       | 1.2  | Manufacturer's type designation                                                                                |                                |         | LHM230P                      |
|                      | 1.4  | Operator type                                                                                                  |                                |         | Hand                         |
|                      | 1.5  | Load capacity/rated load                                                                                       | Q(t)                           | kg      | 2300                         |
|                      | 1.6  | Load centre distance                                                                                           | C                              | mm      | 600                          |
|                      | 1.8  | Load distance, front axle to fork face                                                                         | x                              | mm      | 945 1)                       |
|                      | 1.9  | Wheelbase                                                                                                      | y                              | mm      | 1170 1)                      |
| Weight               | 2.1  | Service weight                                                                                                 | ,                              | kg      | 75                           |
|                      | 2.2  | Axle load, with load, drive/castor/fork wheel                                                                  |                                | kg      | 375/805                      |
|                      | 2.3  | Axle load, without load, drive/castor/fork wheel                                                               |                                | kg      | 20/10                        |
| Wheels               | 3.1  | Steer/fork wheels: Powerthane (Po), Steel (S), Nylon (N), Polyurethane (P), Rubber (R), Rubber antistatic (Ra) |                                | J       | Po, Ra / Po, S, N, P         |
|                      | 3.2  | Wheel size, front                                                                                              |                                |         | 175x60                       |
|                      | 3.3  | Wheel size, rear                                                                                               |                                |         | 85x100 / 85x75 <sup>2)</sup> |
|                      | 3.5  | Wheels, number front/rear (x=driven wheels)                                                                    |                                |         | 2/2 or 2/4 <sup>2)</sup>     |
|                      | 3.6  | Track width, front                                                                                             | b <sub>10</sub>                | mm      | 148                          |
|                      | 3.7  | Track width, rear                                                                                              | b <sub>11</sub>                | mm      | 364                          |
| Dimensions           | 4.4  | Lift                                                                                                           | h <sub>3</sub>                 | mm      | 115                          |
|                      |      | Lift height                                                                                                    | h <sub>23</sub>                | mm      | 200                          |
|                      | 4.9  | Height of tiller in drive position, min./max.                                                                  | h <sub>14</sub>                | mm      | 1220                         |
|                      | 4.15 | Height, lowered                                                                                                | h <sub>13</sub>                | mm      | 85                           |
|                      | 4.19 | Overall length                                                                                                 | I <sub>1</sub>                 | mm      | 1575                         |
|                      | 4.20 | Length to face of forks                                                                                        |                                | mm      | 415                          |
|                      | 4.21 | Overall width                                                                                                  | b <sub>1/</sub> b <sub>2</sub> | mm      | 520/685 <sup>3)</sup>        |
|                      | 4.22 | Fork dimensions                                                                                                | s/e/l                          | mm      | 45/156/1150 <sup>4)</sup>    |
|                      | 4.25 | Width over forks                                                                                               | b <sub>5</sub>                 | mm      | 520/685 <sup>3)</sup>        |
|                      | 4.32 | Ground clearance, centre of wheelbase                                                                          | m <sub>2</sub>                 | mm      | 40                           |
|                      | 4.33 | Aisle width for pallets 1000 x 1200 crossways                                                                  | A <sub>st</sub>                | mm      | 1525 <sup>1)</sup>           |
|                      | 4.34 | Aisle width for pallets 800 x 1200 lengthways                                                                  | A <sub>st</sub>                | mm      | 1725 <sup>1)</sup>           |
|                      | 4.35 | Turning radius                                                                                                 | Wa                             | mm      | 1370 1)                      |

### **Dimensional drawings**