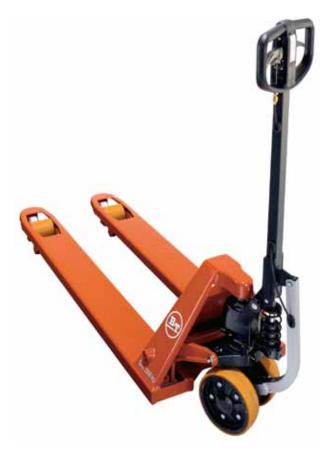

# Hand pallet truck 2.3 ton

## вт pro lifter

*L-series* LHM230P

#### Hand pallet truck

| Truck specifications |      |                                                                                                                |                                | LHM230P |                              |
|----------------------|------|----------------------------------------------------------------------------------------------------------------|--------------------------------|---------|------------------------------|
| TI UCK S             | 1.1  | Manufacturer                                                                                                   |                                |         | BT                           |
| Identification       | 1.2  | Manufacturer's type designation                                                                                |                                |         | LHM230P                      |
|                      | 1.4  | Operator type                                                                                                  |                                |         | Hand                         |
|                      | 1.5  | Load capacity/rated load                                                                                       | Q(t)                           | kg      | 2300                         |
|                      | 1.6  | Load centre distance                                                                                           | C                              | mm      | 600                          |
|                      | 1.8  | Load distance, front axle to fork face                                                                         | x                              | mm      | 945 1)                       |
|                      | 1.9  | Wheelbase                                                                                                      | y                              | mm      | 1170 1)                      |
| Weight               | 2.1  | Service weight                                                                                                 | ,                              | kg      | 75                           |
|                      | 2.2  | Axle load, with load, drive/castor/fork wheel                                                                  |                                | kg      | 375/805                      |
|                      | 2.3  | Axle load, without load, drive/castor/fork wheel                                                               |                                | kg      | 20/10                        |
| Wheels               | 3.1  | Steer/fork wheels: Powerthane (Po), Steel (S), Nylon (N), Polyurethane (P), Rubber (R), Rubber antistatic (Ra) |                                | J       | Po, Ra / Po, S, N, P         |
|                      | 3.2  | Wheel size, front                                                                                              |                                |         | 175x60                       |
|                      | 3.3  | Wheel size, rear                                                                                               |                                |         | 85x100 / 85x75 <sup>2)</sup> |
|                      | 3.5  | Wheels, number front/rear (x=driven wheels)                                                                    |                                |         | 2/2 or 2/4 <sup>2)</sup>     |
|                      | 3.6  | Track width, front                                                                                             | b <sub>10</sub>                | mm      | 148                          |
|                      | 3.7  | Track width, rear                                                                                              | b <sub>11</sub>                | mm      | 364                          |
| Dimensions           | 4.4  | Lift                                                                                                           | h <sub>3</sub>                 | mm      | 115                          |
|                      |      | Lift height                                                                                                    | h <sub>23</sub>                | mm      | 200                          |
|                      | 4.9  | Height of tiller in drive position, min./max.                                                                  | h <sub>14</sub>                | mm      | 1220                         |
|                      | 4.15 | Height, lowered                                                                                                | h <sub>13</sub>                | mm      | 85                           |
|                      | 4.19 | Overall length                                                                                                 | I <sub>1</sub>                 | mm      | 1575                         |
|                      | 4.20 | Length to face of forks                                                                                        |                                | mm      | 415                          |
|                      | 4.21 | Overall width                                                                                                  | b <sub>1/</sub> b <sub>2</sub> | mm      | 520/685 <sup>3)</sup>        |
|                      | 4.22 | Fork dimensions                                                                                                | s/e/l                          | mm      | 45/156/1150 <sup>4)</sup>    |
|                      | 4.25 | Width over forks                                                                                               | b <sub>5</sub>                 | mm      | 520/685 <sup>3)</sup>        |
|                      | 4.32 | Ground clearance, centre of wheelbase                                                                          | m <sub>2</sub>                 | mm      | 40                           |
|                      | 4.33 | Aisle width for pallets 1000 x 1200 crossways                                                                  | A <sub>st</sub>                | mm      | 1525 <sup>1)</sup>           |
|                      | 4.34 | Aisle width for pallets 800 x 1200 lengthways                                                                  | A <sub>st</sub>                | mm      | 1725 <sup>1)</sup>           |
|                      | 4.35 | Turning radius                                                                                                 | Wa                             | mm      | 1370 1)                      |