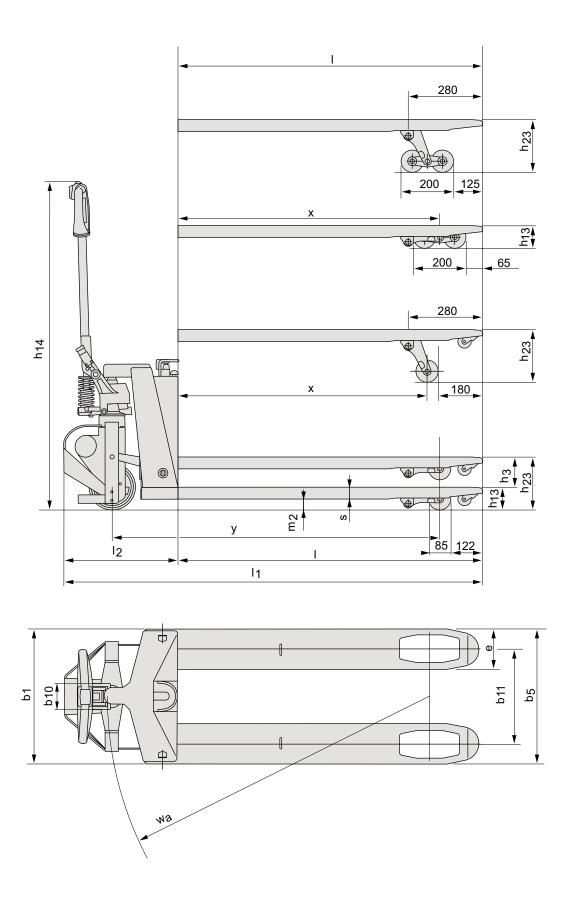

### Hand pallet truck

| Truck specifications |      |                                                                                                                |                                |       | LHT100                       |
|----------------------|------|----------------------------------------------------------------------------------------------------------------|--------------------------------|-------|------------------------------|
|                      | 1.1  | Manufacturer                                                                                                   |                                |       | ВТ                           |
| Identification       | 1.2  | Manufacturer's type designation                                                                                |                                |       | LHT100                       |
|                      | 1.3  | Drive                                                                                                          |                                |       | Battery                      |
|                      | 1.4  | Operator type                                                                                                  |                                |       | Hand                         |
|                      | 1.5  | Load capacity/rated load                                                                                       | Q(t)                           | kg    | 1000                         |
|                      | 1.6  | Load centre distance                                                                                           | c                              | mm    | 600                          |
|                      | 1.8  | Load distance, centre of drive axle to fork                                                                    | х                              | mm    | 945 <sup>1)</sup>            |
|                      | 1.9  | Wheelbase                                                                                                      | у                              | mm    | 1170 1)                      |
| Weight               | 2.1  | Service weight including battery according to 6.5                                                              | •                              | kg    | 107                          |
|                      | 2.2  | Axle load, with load, drive/castor/fork wheel                                                                  |                                | kg    | 386/360                      |
|                      | 2.3  | Axle load, without load, drive/castor/fork wheel                                                               |                                | kg    | 82/12                        |
| Wheels               | 3.1  | Steer/fork wheels: Powerthane (Po), Steel (S), Nylon (N), Polyurethane (P), Rubber (R), Rubber antistatic (Ra) |                                |       | P/Po, N, P                   |
|                      | 3.2  | Wheel size, front                                                                                              |                                |       | 175x50                       |
|                      | 3.3  | Wheel size, rear                                                                                               |                                |       | 85x100 / 85x75 <sup>2)</sup> |
|                      | 3.5  | Wheels, number front/rear (x=driven wheels)                                                                    |                                |       | 1/2 or 1/4 <sup>2)</sup>     |
|                      | 3.6  | Track width, front                                                                                             | b <sub>10</sub>                | mm    | 520/685                      |
|                      | 3.7  | Track width, rear                                                                                              | b <sub>11</sub>                | mm    | 364/529                      |
| Dimensions           | 4.4  | Lift                                                                                                           | h <sub>3</sub>                 | mm    | 115                          |
|                      |      | Lift height                                                                                                    | h <sub>23</sub>                | mm    | 200                          |
|                      | 4.9  | Height of tiller in drive position, min./max.                                                                  | h <sub>14</sub>                | mm    | 1220                         |
|                      | 4.15 | Height, lowered                                                                                                | h <sub>13</sub>                | mm    | 85                           |
|                      | 4.19 | Overall length                                                                                                 | I,                             | mm    | 1575                         |
|                      | 4.20 | Length to face of forks                                                                                        | l <sub>2</sub>                 | mm    | 415                          |
|                      | 4.21 | Overall width                                                                                                  | b <sub>1</sub> /b <sub>2</sub> | mm    | 520/685                      |
|                      | 4.22 | Fork dimensions                                                                                                | s/e/l                          | mm    | 45/156/1150 <sup>3)</sup>    |
|                      | 4.25 | Width over forks                                                                                               | b <sub>5</sub>                 | mm    | 520/685                      |
|                      | 4.32 | Ground clearance, centre of wheelbase                                                                          | m <sub>2</sub>                 | mm    | 40                           |
|                      | 4.33 | Aisle width for pallets 1000 x 1200 crossways                                                                  | A <sub>st</sub>                | mm    | 1525 <sup>1)</sup>           |
|                      | 4.34 | Aisle width for pallets 800 x 1200 lengthways                                                                  | A <sub>st</sub>                | mm    | 1725 <sup>1)</sup>           |
|                      | 4.35 | Turning radius                                                                                                 | W                              | mm    | 1370 <sup>1)</sup>           |
| Performance          | 5.1  | Travel speed, with/without load                                                                                |                                | km/h  | 3.5/5                        |
|                      | 5.3  | Lowering speed, with/without load                                                                              |                                | m/s   | Controlable                  |
|                      | 5.7  | Gradeability. with/without load                                                                                |                                | %     | _                            |
|                      | 5.8  | Max. gradeability with/without load                                                                            |                                | %     | _                            |
|                      | 5.10 | Service brake                                                                                                  |                                |       | 3.0 Nm                       |
| Electric<br>motor    | 6.1  | Drive motor rating S2 60 min                                                                                   |                                | kW    | 0.2                          |
|                      | 6.4  | Battery voltage, nominal capacity K <sub>5</sub>                                                               |                                | V/Ah  | 2 x 12/24                    |
|                      | 6.5  | Battery weight                                                                                                 |                                | kg    | 2 x 9.5                      |
| Others               | 8.1  | Type of drive control                                                                                          |                                |       | Push button                  |
|                      | 8.4  | Sound level at the driver's ear according to DIN 12 053                                                        |                                | dB(A) | 63                           |

<sup>1)</sup> Distance with forks raised

All data are based on table configuration. Other configurations may give other values. Truck performance and dimensions are nominal and subject to tolerances. Specifications are subject to change without notice.

<sup>2)</sup> Single wheel / Boggie wheel

<sup>3)</sup> Other fork length available: 800/910/1000/1070/1220

### **Dimensional drawings**