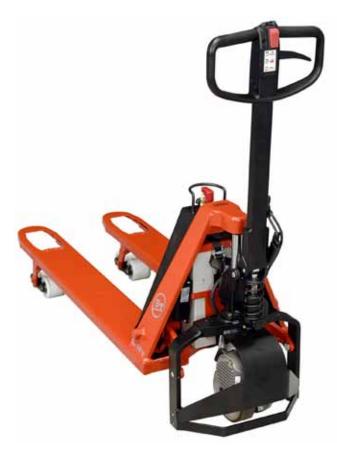

# Hand pallet truck 1.0 ton

## вт pro lifter

*L-series* LHT100

### Hand pallet truck

| Truck specifications |      |                                                                                                                |                                |       | LHT100                       |
|----------------------|------|----------------------------------------------------------------------------------------------------------------|--------------------------------|-------|------------------------------|
|                      | 1.1  | Manufacturer                                                                                                   |                                |       | ВТ                           |
| Identification       | 1.2  | Manufacturer's type designation                                                                                |                                |       | LHT100                       |
|                      | 1.3  | Drive                                                                                                          |                                |       | Battery                      |
|                      | 1.4  | Operator type                                                                                                  |                                |       | Hand                         |
|                      | 1.5  | Load capacity/rated load                                                                                       | Q(t)                           | kg    | 1000                         |
|                      | 1.6  | Load centre distance                                                                                           | c                              | mm    | 600                          |
|                      | 1.8  | Load distance, centre of drive axle to fork                                                                    | х                              | mm    | 945 <sup>1)</sup>            |
|                      | 1.9  | Wheelbase                                                                                                      | у                              | mm    | 1170 1)                      |
| Weight               | 2.1  | Service weight including battery according to 6.5                                                              | •                              | kg    | 107                          |
|                      | 2.2  | Axle load, with load, drive/castor/fork wheel                                                                  |                                | kg    | 386/360                      |
|                      | 2.3  | Axle load, without load, drive/castor/fork wheel                                                               |                                | kg    | 82/12                        |
| Wheels               | 3.1  | Steer/fork wheels: Powerthane (Po), Steel (S), Nylon (N), Polyurethane (P), Rubber (R), Rubber antistatic (Ra) |                                |       | P/Po, N, P                   |
|                      | 3.2  | Wheel size, front                                                                                              |                                |       | 175x50                       |
|                      | 3.3  | Wheel size, rear                                                                                               |                                |       | 85x100 / 85x75 <sup>2)</sup> |
|                      | 3.5  | Wheels, number front/rear (x=driven wheels)                                                                    |                                |       | 1/2 or 1/4 <sup>2)</sup>     |
|                      | 3.6  | Track width, front                                                                                             | b <sub>10</sub>                | mm    | 520/685                      |
|                      | 3.7  | Track width, rear                                                                                              | b <sub>11</sub>                | mm    | 364/529                      |
| Dimensions           | 4.4  | Lift                                                                                                           | h <sub>3</sub>                 | mm    | 115                          |
|                      |      | Lift height                                                                                                    | h <sub>23</sub>                | mm    | 200                          |
|                      | 4.9  | Height of tiller in drive position, min./max.                                                                  | h <sub>14</sub>                | mm    | 1220                         |
|                      | 4.15 | Height, lowered                                                                                                | h <sub>13</sub>                | mm    | 85                           |
|                      | 4.19 | Overall length                                                                                                 | I,                             | mm    | 1575                         |
|                      | 4.20 | Length to face of forks                                                                                        | l <sub>2</sub>                 | mm    | 415                          |
|                      | 4.21 | Overall width                                                                                                  | b <sub>1</sub> /b <sub>2</sub> | mm    | 520/685                      |
|                      | 4.22 | Fork dimensions                                                                                                | s/e/l                          | mm    | 45/156/1150 <sup>3)</sup>    |
|                      | 4.25 | Width over forks                                                                                               | b <sub>5</sub>                 | mm    | 520/685                      |
|                      | 4.32 | Ground clearance, centre of wheelbase                                                                          | m <sub>2</sub>                 | mm    | 40                           |
|                      | 4.33 | Aisle width for pallets 1000 x 1200 crossways                                                                  | A <sub>st</sub>                | mm    | 1525 <sup>1)</sup>           |
|                      | 4.34 | Aisle width for pallets 800 x 1200 lengthways                                                                  | A <sub>st</sub>                | mm    | 1725 <sup>1)</sup>           |
|                      | 4.35 | Turning radius                                                                                                 | W                              | mm    | 1370 <sup>1)</sup>           |
| Performance          | 5.1  | Travel speed, with/without load                                                                                |                                | km/h  | 3.5/5                        |
|                      | 5.3  | Lowering speed, with/without load                                                                              |                                | m/s   | Controlable                  |
|                      | 5.7  | Gradeability. with/without load                                                                                |                                | %     | _                            |
|                      | 5.8  | Max. gradeability with/without load                                                                            |                                | %     | _                            |
|                      | 5.10 | Service brake                                                                                                  |                                |       | 3.0 Nm                       |
| Electric<br>motor    | 6.1  | Drive motor rating S2 60 min                                                                                   |                                | kW    | 0.2                          |
|                      | 6.4  | Battery voltage, nominal capacity K <sub>5</sub>                                                               |                                | V/Ah  | 2 x 12/24                    |
|                      | 6.5  | Battery weight                                                                                                 |                                | kg    | 2 x 9.5                      |
| Others               | 8.1  | Type of drive control                                                                                          |                                |       | Push button                  |
|                      | 8.4  | Sound level at the driver's ear according to DIN 12 053                                                        |                                | dB(A) | 63                           |

#### Truck features:

- The motorized hand pallet truck will eliminate the strain from pulling and pushing a Hand Truck. This 1000 kg capacity machine is another step towards an ergonomic workplace.
- Increased ergonomy, no strain on arms, shoulder and back.
- Increased productivity thanks to safety features.
- Suitable for multiple indoor applications.
- Safety features includes: emergency stop key, safety switch against collision and tow bar switch for the two end positions of the tow bar.
- Built-in charger with a separate charging cable.
- Also available in low fork height (U-model) with minimum height 75 mm.
- This product has been environmentally declared.